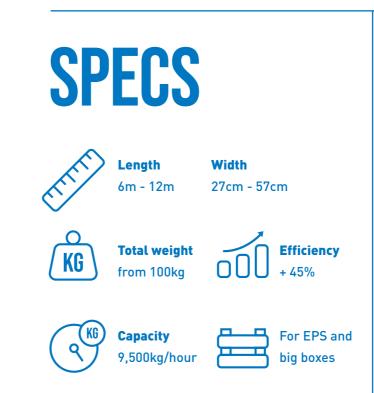

## ALPHA HARVESTING BELT

The Alpha harvesting belt is able to harvest different types of crops. For cabbage it is often used to fill big boxes but it is also usable for the smaller fresh market EPS crates. The Alpha is one of our first and most sold models and therefore a trusted and proven concept. By eliminating unnecessary movement of the workers they can work more efficiently and more structured. Labour will be saved! The harvesting belt will be designed for your current harvesting trailers so that there is no need to invest in new ones. However, multiple trailers will make your process more effective and efficient. The length of the harvesting belt will be determined by the amount of rows or beds that need to be harvested. Because the harvesting belt uses the hydraulic circuit of the tractor, it will plug-and-play to connect the harvesting belt.