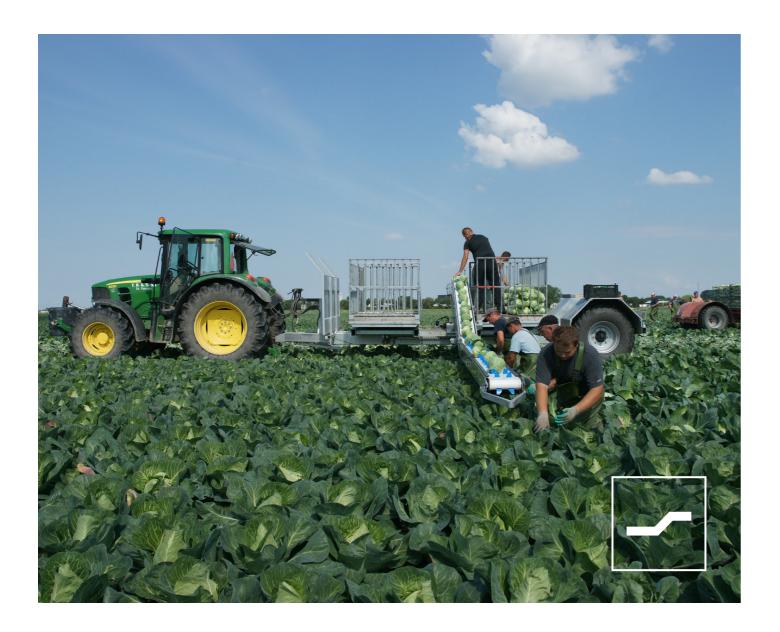

## ALPHA HARVESTING BELT

The Alpha harvesting belt is able to harvest different types of crops. For cabbage it is often used to fill big boxes but it is also usable for the smaller fresh market EPS crates. The Alpha is one of our first and most sold models and therefore a trusted and proven concept. By eliminating unnecessary movement of the workers they can work more efficiently and more structured. Labour will be saved! The harvesting belt will be designed for your current harvesting trailers so that there is no need to invest in new ones. However, multiple trailers will make your process more effective and efficient. The length of the harvesting belt will be determined by the amount of rows or beds that need to be harvested. Because the harvesting belt uses the hydraulic circuit of the tractor, it will plug-and-play to connect the harvesting belt.