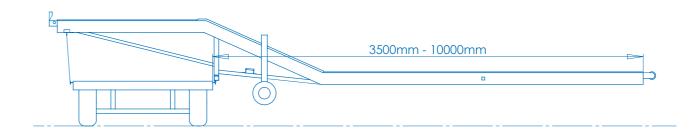

## ALPHA HARVESTING BELT

The Alpha harvesting belt is able to harvest different types of crops. For cabbage it is often used to fill big boxes but it is also usable for the smaller fresh market EPS crates. The Alpha is one of our first and most sold models and therefore a trusted and proven concept. By eliminating unnecessary movement of the workers they can work more efficiently and more structured. Labour will be saved! The harvesting belt will be designed for your current harvesting trailers so that there is no need to invest in new ones. However, multiple trailers will make your process more effective and efficient. The length of the harvesting belt will be determined by the amount of rows or beds that need to be harvested. Because the harvesting belt uses the hydraulic circuit of the tractor, it will plug-and-play to connect the harvesting belt.