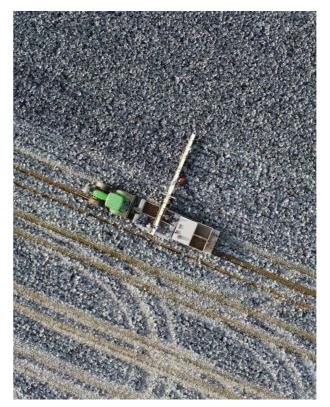

## ALPHA HARVESTING BELT

The Alpha harvesting belt is able to harvest different types of crops. For cabbage it is often used to fill big boxes but it is also usable for the smaller fresh market EPS crates. The Alpha is one of our first and most sold models and therefore a trusted and proven concept. By eliminating unnecessary movement of the workers they can work more efficiently and more structured. Labour will be saved! The harvesting belt will be designed for your current harvesting trailers so that there is no need to invest in new ones. However, multiple trailers will make your process more effective and efficient. The length of the harvesting belt will be determined by the amount of rows or beds that need to be harvested. Because the harvesting belt uses the hydraulic circuit of the tractor, it will plug-and-play to connect the harvesting belt.